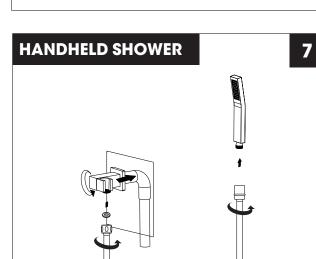

## **INSTALLATION STEPS**

HEAD SHOWER

(0)

Bathtub spout

HOT WATER -----

3

÷۵

HANDHELD SHOWER

COLD WATER