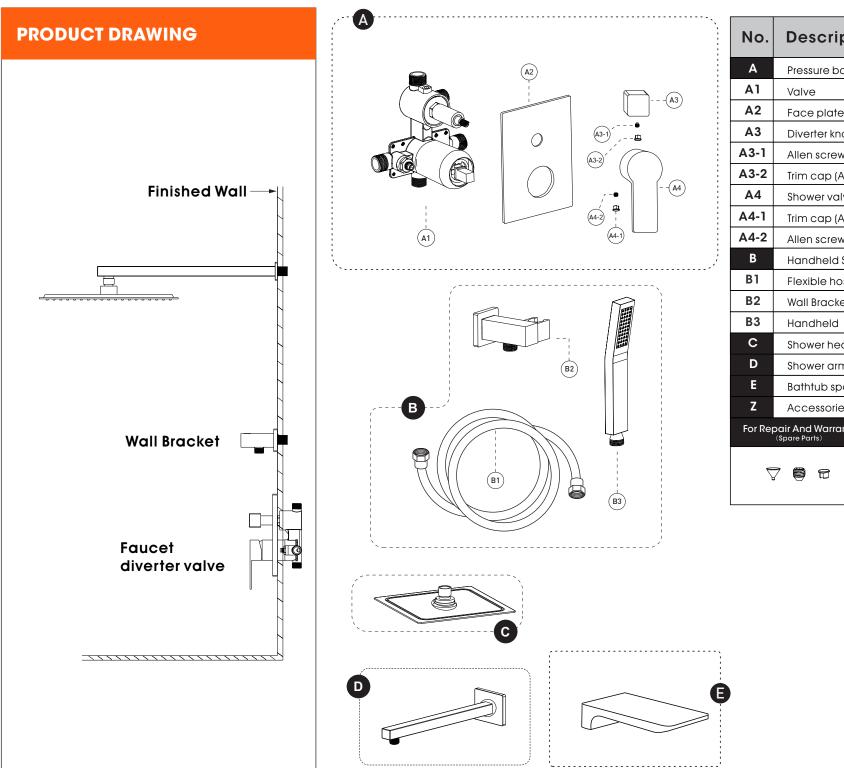

| No.     | Description                                                  |
|---------|--------------------------------------------------------------|
| Α       | Pressure balanced diverter valve                             |
| A1      | Valve                                                        |
| A2      | Face plate with sealjoint                                    |
| A3      | Diverter knob kit                                            |
| A3-1    | Allen screw (A-3 included )                                  |
| A3-2    | Trim cap (A-3 included )                                     |
| A4      | Shower valve handle                                          |
| A4-1    | Trim cap (A-4 included )                                     |
| A4-2    | Allen screw (A-4 included )                                  |
| В       | Handheld Shower Kit with Flexible Hose                       |
| B1      | Flexible hose                                                |
| B2      | Wall Bracket                                                 |
| B3      | Handheld Shower                                              |
| С       | Shower head                                                  |
| D       | Shower arm and flange kit                                    |
| E       | Bathtub spout                                                |
| Z       | Accessories Package                                          |
| For Rep | Spare Parts) For Installation<br>(Spare Parts) (Spare Parts) |
| 2       |                                                              |