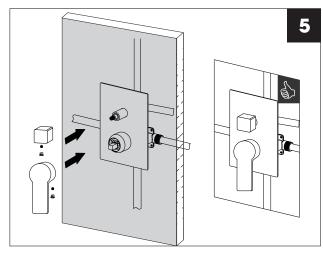

MB/BN/BG/CH/ORB

#### **CARE INSTRUCTIONS**

Rinse the product with clear water. Dry the product with a soft cloth.

#### DO NOT:

Use abrasive cleansers, cloths, or paper towels. Use any cleaning agents containing acid, polish, wax, alcohol, ammonia, bleach, solvent or any other corrosive or harsh cheminalc cleansers.

## **INSTALLATION STEPS**

# **IMPORTANT**

We recommends using a professional plumber for all installtion and repair. Please inform yourself about the canadian plumbing code`s regulations and your local municipality plumbing codes before instaillation.the canadian plumbing code requires the installation of urge arresting devices to eliminate water hammering.allow an adequate opening in orderto easilyaccess connections or other plumbing devicesfor maintenance or repair.













HEAD SHOWER

(0)

Bathtub spout

HOT WATER -----

3

÷۵

HANDHELD SHOWER

COLD WATER