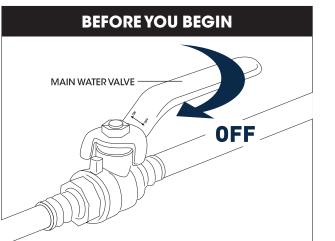

# **IMPORTANT**

We recommends using a professional plumber for all installtion and repair. Please inform yourself about the canadian plumbing code`s regulations and your local municipality plumbing codes before instaillation.the canadian plumbing code requires the installation of urge arresting devices to eliminate water hammering.allow an adequate opening in orderto easilyaccess connections or other plumbing devicesfor maintenance or repair.