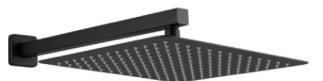

| No.     | Description                                                  |
|---------|--------------------------------------------------------------|
| Α       | Pressure balanced diverter valve                             |
| A1      | Valve                                                        |
| A2      | Face plate with sealjoint                                    |
| A3      | Diverter knob kit                                            |
| A3-1    | Allen screw (A-3 included )                                  |
| A3-2    | Trim cap (A-3 included )                                     |
| A4      | Shower valve handle                                          |
| A4-1    | Trim cap (A-4 included )                                     |
| A4-2    | Allen screw (A-4 included )                                  |
| В       | Handheld Shower Kit with Flexible Hose                       |
| B1      | Flexible hose                                                |
| B2      | Wall Bracket                                                 |
| B3      | Handheld Shower                                              |
| С       | Shower head                                                  |
| D       | Shower arm and flange kit                                    |
| E       | Bathtub spout                                                |
| Z       | Accessories Package                                          |
| For Rep | Spare Parts) For Installation<br>(Spare Parts) (Spare Parts) |
| 2       |                                                              |