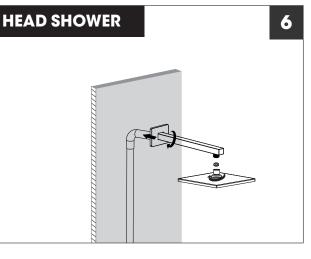

HEAD SHOWER

(0)

Bathtub spout

HOT WATER -----

3

÷۵

HANDHELD SHOWER

COLD WATER