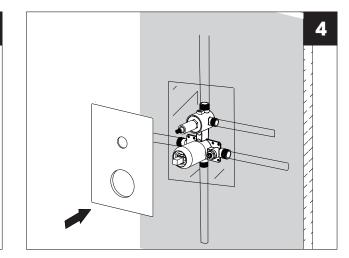

ith a soft cloth.

#### DO NOT:

Use abrasive cleansers, cloths, or paper towels. Use any cleaning agents containing acid, polish, wax, alcohol, ammonia, bleach, solvent or any other corrosive or harsh cheminalc cleansers.

## **INSTALLATION STEPS**

# **IMPORTANT**

We recommends using a professional plumber for all installtion and repair. Please inform yourself about the canadian plumbing code`s regulations and your local municipality plumbing codes before instaillation.the canadian plumbing code requires the installation of urge arresting devices to eliminate water hammering.allow an adequate opening in orderto easilyaccess connections or other plumbing devicesfor maintenance or repair.













HEAD SHOWER

(0)

Bathtub spout

HOT WATER -----

3

÷۵

HANDHELD SHOWER

COLD WATER