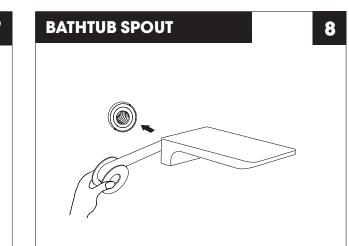

## **INSTALLATION STEPS**

HEAD SHOWER

(0)

Bathtub spout

HOT WATER -----

3

÷۵

HANDHELD SHOWER

COLD WATER