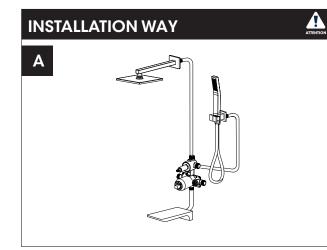

| No.     | Description                                                  |
|---------|--------------------------------------------------------------|
| Α       | Pressure balanced diverter valve                             |
| A1      | Valve                                                        |
| A2      | Face plate with sealjoint                                    |
| A3      | Diverter knob kit                                            |
| A3-1    | Allen screw (A-3 included )                                  |
| A3-2    | Trim cap (A-3 included )                                     |
| A4      | Shower valve handle                                          |
| A4-1    | Trim cap (A-4 included )                                     |
| A4-2    | Allen screw (A-4 included )                                  |
| В       | Handheld Shower Kit with Flexible Hose                       |
| B1      | Flexible hose                                                |
| B2      | Wall Bracket                                                 |
| B3      | Handheld Shower                                              |
| С       | Shower head                                                  |
| D       | Shower arm and flange kit                                    |
| E       | Bathtub spout                                                |
| Z       | Accessories Package                                          |
| For Rep | Spare Parts) For Installation<br>(Spare Parts) (Spare Parts) |
| 2       |                                                              |

## **INSTALLATION STEPS**