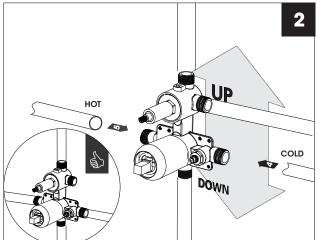

N/BG/CH/ORB

#### **CARE INSTRUCTIONS**

Rinse the product with clear water. Dry the product with a soft cloth.

#### DO NOT:

Use abrasive cleansers, cloths, or paper towels. Use any cleaning agents containing acid, polish, wax, alcohol, ammonia, bleach, solvent or any other corrosive or harsh cheminalc cleansers.

## **INSTALLATION STEPS**

# **IMPORTANT**

We recommends using a professional plumber for all installtion and repair. Please inform yourself about the canadian plumbing code`s regulations and your local municipality plumbing codes before instaillation.the canadian plumbing code requires the installation of urge arresting devices to eliminate water hammering.allow an adequate opening in orderto easilyaccess connections or other plumbing devicesfor maintenance or repair.













HEAD SHOWER

(0)

Bathtub spout

HOT WATER -----

3

÷۵

HANDHELD SHOWER

COLD WATER