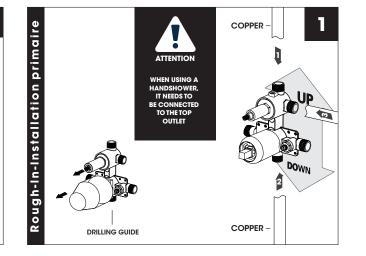

## **INSTALLATION STEPS**

# **IMPORTANT**

We recommends using a professional plumber for all installtion and repair. Please inform yourself about the canadian plumbing code`s regulations and your local municipality plumbing codes before instaillation.the canadian plumbing code requires the installation of urge arresting devices to eliminate water hammering.allow an adequate opening in orderto easilyaccess connections or other plumbing devicesfor maintenance or repair.