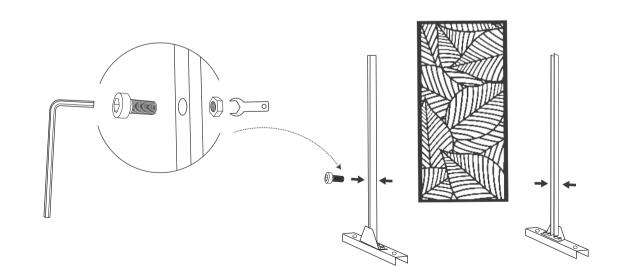

## **Outdoor Privacy Screen**



Fency

Buffalo warehouse Address: Bedell Rd,#363 Lang Blvd, Grand Island, NY 14072, USA Contact: Franco Tel: 617-701-7244 Email: xyf@703biz.com



If the privacy screen will be used in a strong wind area, we highly recommend you using four Hex-Head Sleeve Anchors to fix the privacy screen on solid ground.

Before assembling, we recommend:

1. Wear Gloves.



2. Don't assemble the privacy screen on a Hard Surface.



3. Ask for a Helping Hand.



4. Use Hex-Head Sleeve Anchors to fix the privacy screen on solid ground if necessary.





## Vertically Install





3.

4.

2.





 $^{-4}$ 

P

 $\sum$ 

-®) 2x



## **Single Panel Installation**



6.





2.



3.

4.







5.

-7-

## Horizontally Install





 $\sum$ 

-9-

-10-

We have various choices of pattern for you:



++ ->



6.



44% privacy