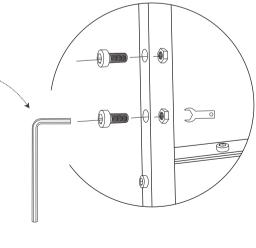

## Vertically Install

3.

4.

2.

 $^{-4}$ 

P

 $\sum$ 

-®) 2x

## **Single Panel Installation**

6.

2.

3.

4.

5.

-7-