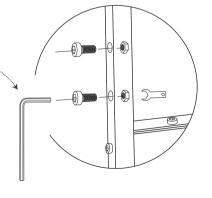

## **Outdoor Privacy Screen**



Fency

Buffalo warehouse Address: Bedell Rd,#363 Lang Blvd, Grand Island, NY 14072, USA Contact: Franco Tel: 617-701-7244 Email: xyf@703biz.com



If the privacy screen will be used in a strong wind area, we highly recommend you using four Hex-Head Sleeve Anchors to fix the privacy screen on solid ground.

Before assembling, we recommend:

1. Wear Gloves.



2. Don't assemble the privacy screen on a Hard Surface.



3. Ask for a Helping Hand.



4. Use Hex-Head Sleeve Anchors to fix the privacy screen on solid ground if necessary.





## Vertically Install





3.

4.

2.





 $^{-4}$ 

P

 $\sum$ 

-®) 2x



## **Single Panel Installation**



6.





2.



3.

4.







5.

-7-

## Horizontally Install





 $\sum$ 

-9-

-10-

We have various choices of pattern for you:



++ ->



6.



44% privacy