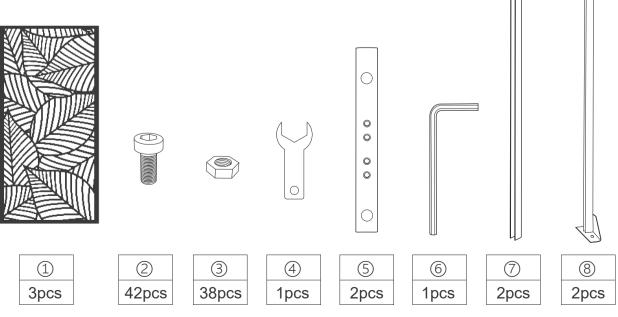

## **Outdoor Privacy Screen**



Fency

Buffalo warehouse Address: Bedell Rd,#363 Lang Blvd, Grand Island, NY 14072, USA Contact: Franco Tel: 617-701-7244 Email: xyf@703biz.com



If the privacy screen will be used in a strong wind area, we highly recommend you using four Hex-Head Sleeve Anchors to fix the privacy screen on solid ground.

Before assembling, we recommend:

1. Wear Gloves.



2. Don't assemble the privacy screen on a Hard Surface.



3. Ask for a Helping Hand.



4. Use Hex-Head Sleeve Anchors to fix the privacy screen on solid ground if necessary.





## Vertically Install





3.

4.

2.





 $^{-4}$ 

P

 $\sum$ 

-®) 2x



## **Single Panel Installation**



6.





2.



3.

4.







5.

-7-

## Horizontally Install





 $\sum$ 

-9-

-10-

We have various choices of pattern for you:



++ ->



6.



44% privacy