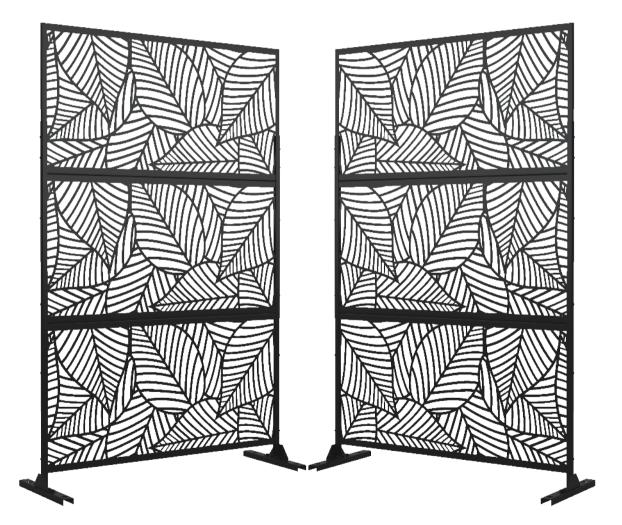

## **Outdoor Privacy Screen**

Fency

Buffalo warehouse Address: Bedell Rd,#363 Lang Blvd, Grand Island, NY 14072, USA Contact: Franco Tel: 617-701-7244 Email: xyf@703biz.com

If the privacy screen will be used in a strong wind area, we highly recommend you using four Hex-Head Sleeve Anchors to fix the privacy screen on solid ground.