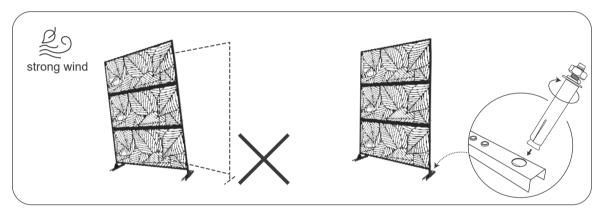

## **Outdoor Privacy Screen**

Fency

Buffalo warehouse Address: Bedell Rd,#363 Lang Blvd, Grand Island, NY 14072, USA Contact: Franco Tel: 617-701-7244 Email: xyf@703biz.com

If the privacy screen will be used in a strong wind area, we highly recommend you using four Hex-Head Sleeve Anchors to fix the privacy screen on solid ground.