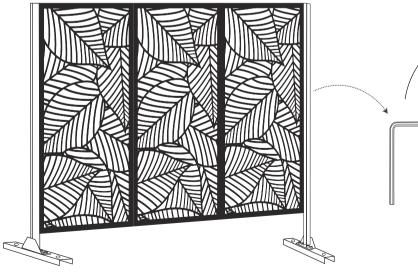

## **Outdoor Privacy Screen**



Fency

Buffalo warehouse Address: Bedell Rd,#363 Lang Blvd, Grand Island, NY 14072, USA Contact: Franco Tel: 617-701-7244 Email: xyf@703biz.com



If the privacy screen will be used in a strong wind area, we highly recommend you using four Hex-Head Sleeve Anchors to fix the privacy screen on solid ground.

Before assembling, we recommend:

1. Wear Gloves.



2. Don't assemble the privacy screen on a Hard Surface.



3. Ask for a Helping Hand.



4. Use Hex-Head Sleeve Anchors to fix the privacy screen on solid ground if necessary.





## Vertically Install





3.

4.

2.





 $^{-4}$ 

P

 $\sum$ 

-®) 2x



## **Single Panel Installation**



6.





2.



3.

4.







5.

-7-

## Horizontally Install





 $\sum$ 

-9-

-10-

We have various choices of pattern for you:



++ ->



6.



44% privacy