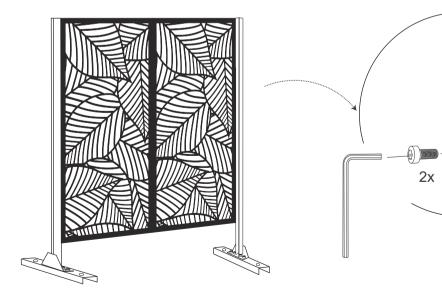

## **Outdoor Privacy Screen**



Fency

Buffalo warehouse Address: Bedell Rd,#363 Lang Blvd, Grand Island, NY 14072, USA Contact: Franco Tel: 617-701-7244 Email: xyf@703biz.com



If the privacy screen will be used in a strong wind area, we highly recommend you using four Hex-Head Sleeve Anchors to fix the privacy screen on solid ground.

Before assembling, we recommend:

1. Wear Gloves.



2. Don't assemble the privacy screen on a Hard Surface.



3. Ask for a Helping Hand.



4. Use Hex-Head Sleeve Anchors to fix the privacy screen on solid ground if necessary.





## Vertically Install





3.

4.

2.





 $^{-4}$ 

P

 $\sum$ 

-®) 2x



## **Single Panel Installation**



6.





2.



3.

4.







5.

-7-

## Horizontally Install





 $\sum$ 

-9-

-10-

We have various choices of pattern for you:



++ ->



6.



44% privacy