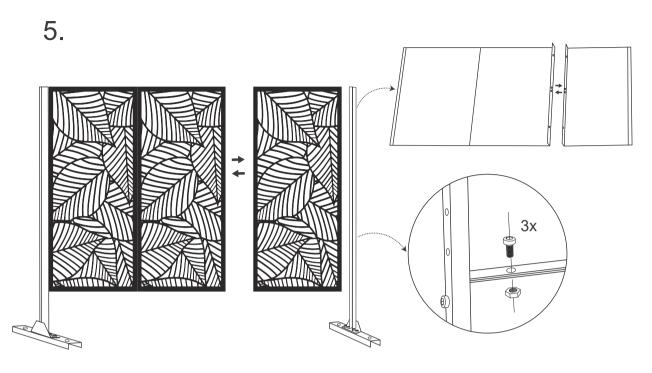

## **Outdoor Privacy Screen**



Fency

Buffalo warehouse Address: Bedell Rd,#363 Lang Blvd, Grand Island, NY 14072, USA Contact: Franco Tel: 617-701-7244 Email: xyf@703biz.com



If the privacy screen will be used in a strong wind area, we highly recommend you using four Hex-Head Sleeve Anchors to fix the privacy screen on solid ground.

Before assembling, we recommend:

1. Wear Gloves.



2. Don't assemble the privacy screen on a Hard Surface.



3. Ask for a Helping Hand.



4. Use Hex-Head Sleeve Anchors to fix the privacy screen on solid ground if necessary.





## Vertically Install





3.

4.

2.





 $^{-4}$ 

P

 $\sum$ 

-®) 2x



## **Single Panel Installation**



6.





2.



3.

4.







5.

-7-

## Horizontally Install





 $\sum$ 

-9-

-10-

We have various choices of pattern for you:



++ ->



6.



44% privacy