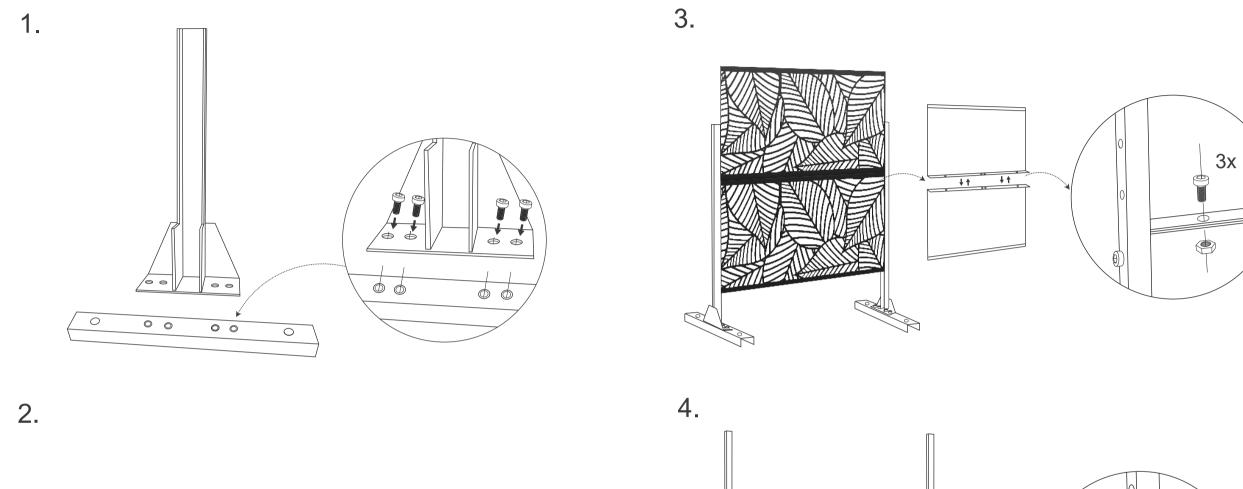

## Vertically Install

3.

4.

2.

 $^{-4}$ 

P

 $\sum$ 

-®) 2x

## **Single Panel Installation**

6.

2.

3.

4.

5.

-7-