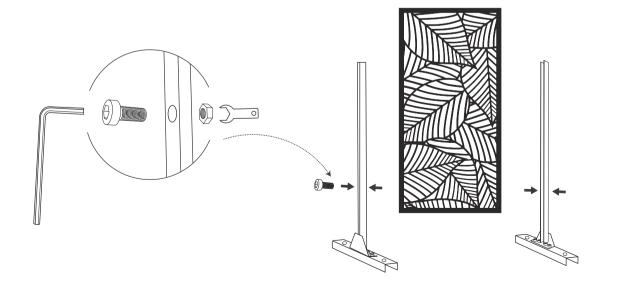

## **Outdoor Privacy Screen**



Fency

Buffalo warehouse Address: Bedell Rd,#363 Lang Blvd, Grand Island, NY 14072, USA Contact: Franco Tel: 617-701-7244 Email: xyf@703biz.com



If the privacy screen will be used in a strong wind area, we highly recommend you using four Hex-Head Sleeve Anchors to fix the privacy screen on solid ground.

Before assembling, we recommend:

1. Wear Gloves.



2. Don't assemble the privacy screen on a Hard Surface.



3. Ask for a Helping Hand.



4. Use Hex-Head Sleeve Anchors to fix the privacy screen on solid ground if necessary.





## Vertically Install





3.

4.

2.





 $^{-4}$ 

P

 $\sum$ 

-®) 2x



## **Single Panel Installation**



6.





2.



3.

4.







5.

-7-

## Horizontally Install





 $\sum$ 

-9-

-10-

We have various choices of pattern for you:



++ ->



6.



44% privacy