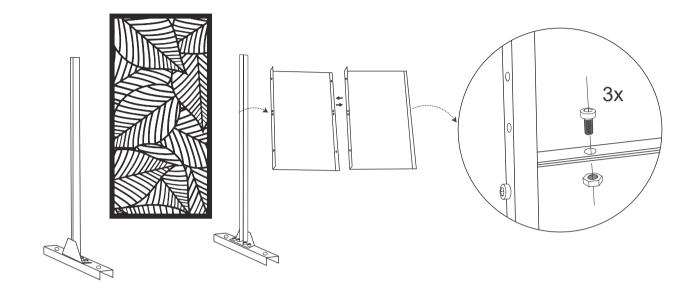

## **Outdoor Privacy Screen**



Fency

Buffalo warehouse Address: Bedell Rd,#363 Lang Blvd, Grand Island, NY 14072, USA Contact: Franco Tel: 617-701-7244 Email: xyf@703biz.com



If the privacy screen will be used in a strong wind area, we highly recommend you using four Hex-Head Sleeve Anchors to fix the privacy screen on solid ground.

Before assembling, we recommend:

1. Wear Gloves.



2. Don't assemble the privacy screen on a Hard Surface.



3. Ask for a Helping Hand.



4. Use Hex-Head Sleeve Anchors to fix the privacy screen on solid ground if necessary.





## Vertically Install





3.

4.

2.





 $^{-4}$ 

P

 $\sum$ 

-®) 2x



## **Single Panel Installation**



6.





2.



3.

4.







5.

-7-

## Horizontally Install





 $\sum$ 

-9-

-10-

We have various choices of pattern for you:



++ ->



6.



44% privacy