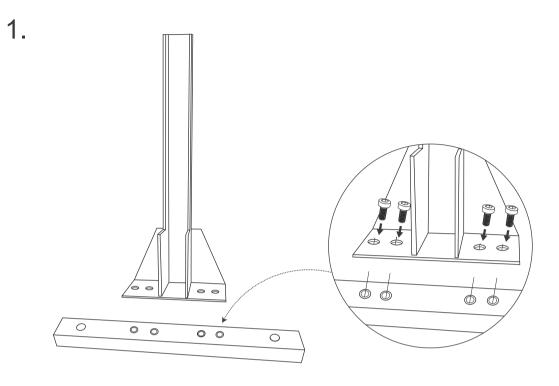

## **Outdoor Privacy Screen**



Fency

Buffalo warehouse Address: Bedell Rd,#363 Lang Blvd, Grand Island, NY 14072, USA Contact: Franco Tel: 617-701-7244 Email: xyf@703biz.com



If the privacy screen will be used in a strong wind area, we highly recommend you using four Hex-Head Sleeve Anchors to fix the privacy screen on solid ground.

Before assembling, we recommend:

1. Wear Gloves.



2. Don't assemble the privacy screen on a Hard Surface.



3. Ask for a Helping Hand.



4. Use Hex-Head Sleeve Anchors to fix the privacy screen on solid ground if necessary.





## Vertically Install





3.

4.

2.





 $^{-4}$ 

P

 $\sum$ 

-®) 2x



## **Single Panel Installation**



6.





2.



3.

4.







5.

-7-

## Horizontally Install





 $\sum$ 

-9-

-10-

We have various choices of pattern for you:



++ ->



6.



44% privacy