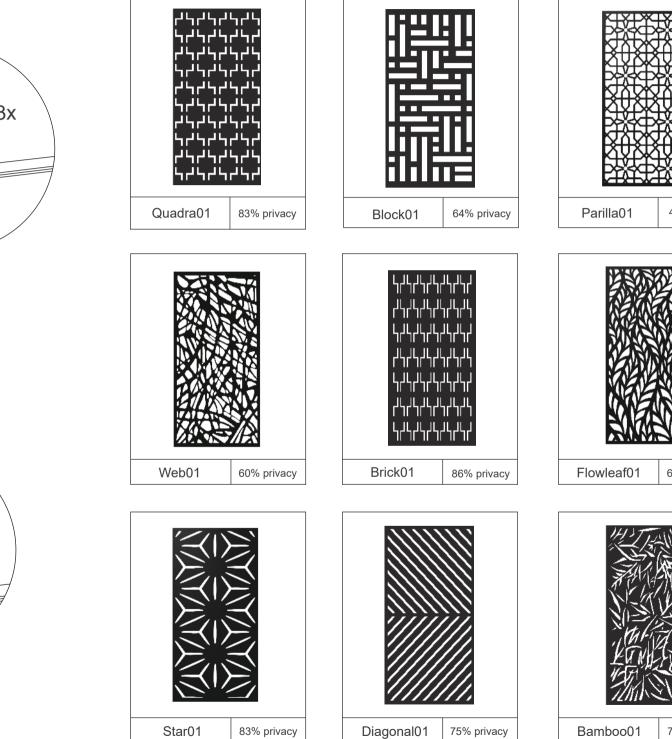

## Horizontally Install

 $\sum$ 

-9-

-10-

We have various choices of pattern for you:

++ ->

6.

44% privacy