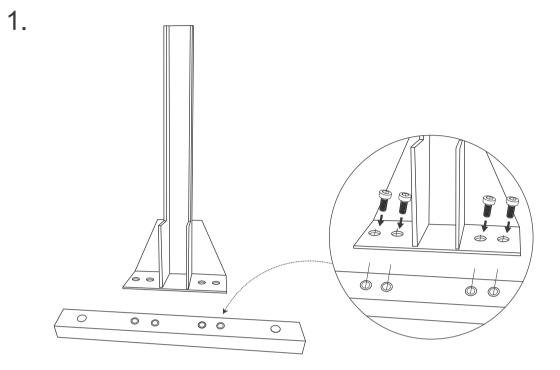

## **Outdoor Privacy Screen**

Fency

Buffalo warehouse Address: Bedell Rd,#363 Lang Blvd, Grand Island, NY 14072, USA Contact: Franco Tel: 617-701-7244 Email: xyf@703biz.com

If the privacy screen will be used in a strong wind area, we highly recommend you using four Hex-Head Sleeve Anchors to fix the privacy screen on solid ground.

Before assembling, we recommend:

1. Wear Gloves.

2. Don't assemble the privacy screen on a Hard Surface.

3. Ask for a Helping Hand.

4. Use Hex-Head Sleeve Anchors to fix the privacy screen on solid ground if necessary.