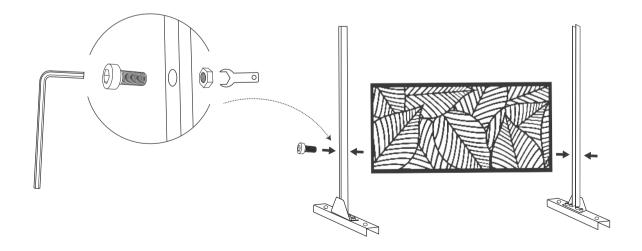

## **Outdoor Privacy Screen**

Fency

Buffalo warehouse Address: Bedell Rd,#363 Lang Blvd, Grand Island, NY 14072, USA Contact: Franco Tel: 617-701-7244 Email: xyf@703biz.com

If the privacy screen will be used in a strong wind area, we highly recommend you using four Hex-Head Sleeve Anchors to fix the privacy screen on solid ground.

Before assembling, we recommend:

1. Wear Gloves.

2. Don't assemble the privacy screen on a Hard Surface.

3. Ask for a Helping Hand.

4. Use Hex-Head Sleeve Anchors to fix the privacy screen on solid ground if necessary.