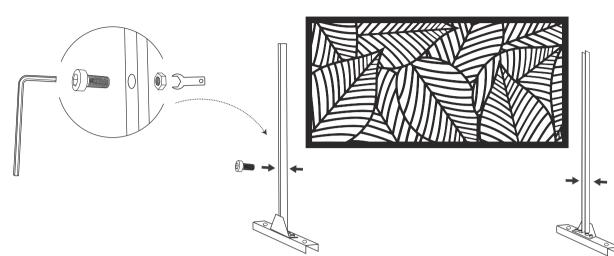

## **Outdoor Privacy Screen**

Fency

Buffalo warehouse Address: Bedell Rd,#363 Lang Blvd, Grand Island, NY 14072, USA Contact: Franco Tel: 617-701-7244 Email: xyf@703biz.com

If the privacy screen will be used in a strong wind area, we highly recommend you using four Hex-Head Sleeve Anchors to fix the privacy screen on solid ground.

Before assembling, we recommend:

1. Wear Gloves.

2. Don't assemble the privacy screen on a Hard Surface.

3. Ask for a Helping Hand.

4. Use Hex-Head Sleeve Anchors to fix the privacy screen on solid ground if necessary.