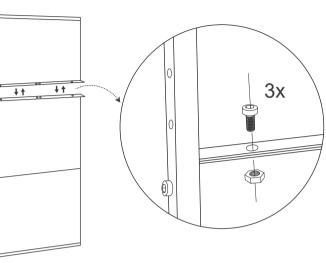

## Vertically Install

3.

4.

2.

 $^{-4}$ 

P

 $\sum$ 

-®) 2x

## **Single Panel Installation**

6.

2.

3.

4.

5.

-7-