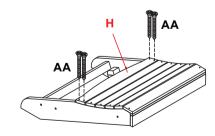

### **Operations**

1. Thread bolt BB into part J as shown in the picture, and tighten it with screwdriver a.

2. Lay part H flat as shown in the picture and screw bolt AA into part H with screwdriver a.

- 3. First insert the bolt CC into the part F as shown in the picture, then insert the washer from the end of the bolt, and finally screw it into the hole position shown in the picture for fixation.
- 4. Screw the bolt AA into part g and fix it on part F as shown in the picture.