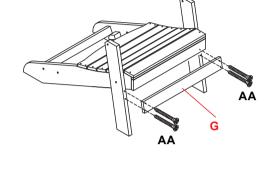

### **Operations**

1. Thread bolt BB into part J as shown in the picture, and tighten it with screwdriver a.

2. Lay part H flat as shown in the picture and screw bolt AA into part H with screwdriver a.

- 3. First insert the bolt CC into the part F as shown in the picture, then insert the washer from the end of the bolt, and finally screw it into the hole position shown in the picture for fixation.
- 4. Screw the bolt AA into part g and fix it on part F as shown in the picture.