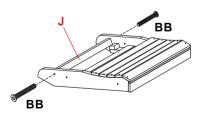

### **Operations**

1. Thread bolt BB into part J as shown in the picture, and tighten it with screwdriver a.

2. Lay part H flat as shown in the picture and screw bolt AA into part H with screwdriver a.

- 3. First insert the bolt CC into the part F as shown in the picture, then insert the washer from the end of the bolt, and finally screw it into the hole position shown in the picture for fixation.
- 4. Screw the bolt AA into part g and fix it on part F as shown in the picture.