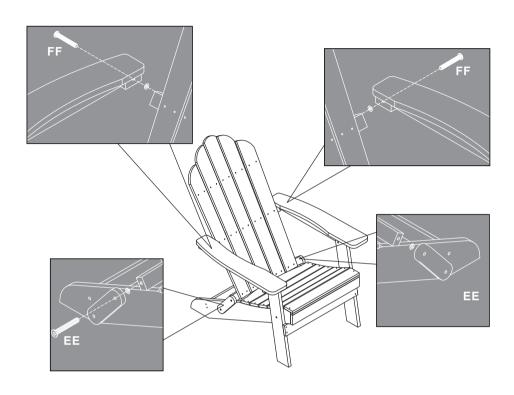

### **Operations**

1. Thread bolt BB into part J as shown in the picture, and tighten it with screwdriver a.

2. Lay part H flat as shown in the picture and screw bolt AA into part H with screwdriver a.

- 3. First insert the bolt CC into the part F as shown in the picture, then insert the washer from the end of the bolt, and finally screw it into the hole position shown in the picture for fixation.
- 4. Screw the bolt AA into part g and fix it on part F as shown in the picture.

- DD
- 5. First, screw bolt DD into Part E as shown in the picture, then insert the washer from the end of bolt, and finally screw part E into the hole position as shown in the picture and fix it with nuts.
- 6. First, screw the bolt DD into the part F as shown in the picture, and then insert the washer from the end of the bolt. Then insert the bolt DD into the armrest D as shown in the picture and fix it at the end of the bolt with nuts.