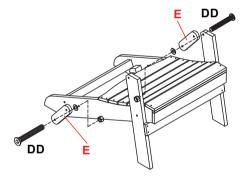

- DD
- 5. First, screw bolt DD into Part E as shown in the picture, then insert the washer from the end of bolt, and finally screw part E into the hole position as shown in the picture and fix it with nuts.
- 6. First, screw the bolt DD into the part F as shown in the picture, and then insert the washer from the end of the bolt. Then insert the bolt DD into the armrest D as shown in the picture and fix it at the end of the bolt with nuts.

7. Insert the bolt EE into the other hole of the part E, then insert the washer into the end of the bolt, and finally insert the bolt into the hole at the lower end of the backrest and fix it.

8. Lay the cup holder I flat, insert the bolt GG into the hole of the cup holder from bottom to top, and finally insert it into the hole on the back of the armrest and fix it.