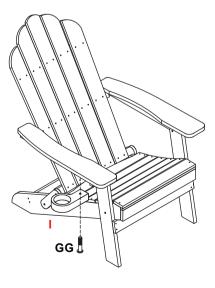

7. Insert the bolt EE into the other hole of the part E, then insert the washer into the end of the bolt, and finally insert the bolt into the hole at the lower end of the backrest and fix it.

8. Lay the cup holder I flat, insert the bolt GG into the hole of the cup holder from bottom to top, and finally insert it into the hole on the back of the armrest and fix it.