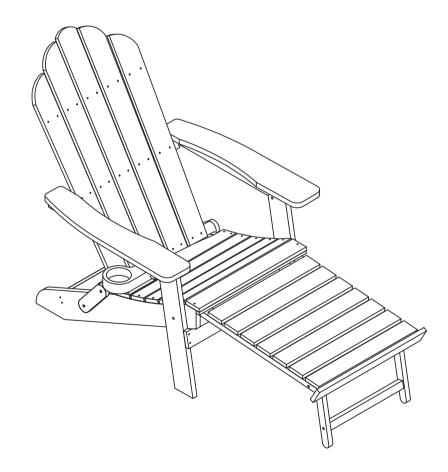

### **Operations**

1. Thread bolt BB into part J as shown in the picture, and tighten it with screwdriver a.

2. Lay part H flat as shown in the picture and screw bolt AA into part H with screwdriver a.

- 3. First insert the bolt CC into the part F as shown in the picture, then insert the washer from the end of the bolt, and finally screw it into the hole position shown in the picture for fixation.
- 4. Screw the bolt AA into part g and fix it on part F as shown in the picture.